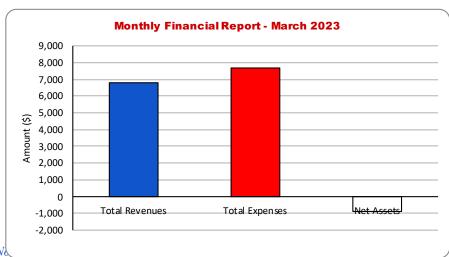

## Revenues:

| Description                             | Amount (\$) |
|-----------------------------------------|-------------|
| Service Fees                            | 1,321       |
| Monthly Donation                        | 541         |
| General Contributions                   | 868         |
| Primary Care Project                    | 4,066       |
| Membership Upgrade - Trustee + Platinum | · -         |
| Dollar - A - Day                        | -           |
| Donation Box                            | -           |
| Interest                                | -           |
| Total Revenues                          | 6,796       |

Description
Total Revenues
Total Expenses
Net Assets

**Expenses:** 

| Description                     | Amount (\$) |
|---------------------------------|-------------|
| Utilities                       | 323         |
| Bank Loan and Interest Payments | 2,004       |
| Health Insurance                | 203         |
| Pandit - Contract Service       | 1,100       |
| Web Hosting                     | 21          |
| Engineering Service Fees        | 3,000       |
| Miscellaneous                   | 588         |
| Shade Reservation               | 400         |
| Subscription                    | 39          |
| Total Expenses                  | 7,678       |

## Change in Net Assets

(882)